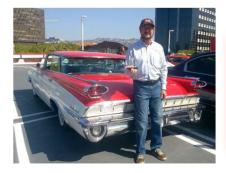

Alex Kwechansky is presented with the "People's Choice" Award at the May Petersen Museum Cruise-in.

Pictured here with his 1959 Oldsmobile 98