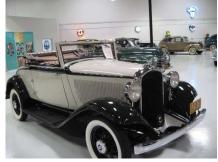

My car is a 1931 Packard Model 840 Waterhouse Convertible Victoria. It is one of two built that year on the short wheel base Deluxe 8 chassis. Both cars were sold new in South America. Nothing is known about the early history of either car except that the owners had to be very wealthy with an estimated cost including shipping to be around \$10,000 (\$6500 FOB Detroit). The other car also exists and is in a collection in San Francisco. There were also three built on the long wheelbase Deluxe 8 chassis, two still survive. Waterhouse was a custom body builder located in Webster, MA. They were only in business from 1928-1933. They built a total of 296 bodies during their history. The convertible Victoria was their signature design accounting for over half of the total production. My car was brought back to the US in 1965 and restored by Ted Billings. It changed hands many time before I purchased it. I then performed a detailing, fixing and replacing wrong or missing parts. The car is now a multiple AACA award winner. The car received the Joseph Parkin Award in Philadelphia in February of this year and it First Place Grand National Award in Independence, MO.