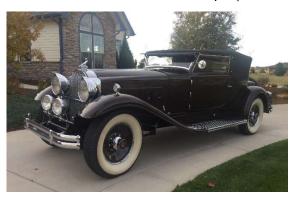

My car is a 1931 Packard Model 840 Waterhouse Convertible Victoria. It is one of two built that year on the short wheel base Deluxe 8 chassis. Both cars were sold new in South America. Nothing is known about the early history of either car except that the owners had to be very wealthy with an estimated cost including shipping to be around \$10,000 (\$6500 FOB Detroit). The other car also exists and is in a collection in San Francisco. There were also three built on the long wheelbase Deluxe 8 chassis, two still survive. Waterhouse was a custom body builder located in Webster, MA. They were only in business from 1928-1933. They built a total of 296 bodies during their history. The convertible Victoria was their signature design accounting for over half of the total production. My car was brought back to the US in 1965 and restored by Ted Billings. It changed hands many time before I purchased it. I then performed a detailing, fixing and replacing wrong or missing parts. The car is now a multiple AACA award winner. The car received the Joseph Parkin Award in Philadelphia in February of this year and it First Place Grand National Award in Independence, MO.