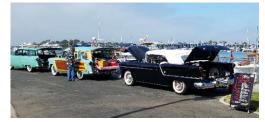

#### **RUBY'S ON THE BEACH**

The Cadillac LaSalle Club couldn't have picked a more picture perfect, chamber of commerce type day to spend time at the beach for their Southern California Regional National Car Show. Enjoying lunch, meeting new friends and exchanging stories made for a very relaxing afternoon. Kudos to Betsy and Jay Davenport for arranging this show. And congrats to Joel Feldman for taking honors as best in his class for his 1931 Cadillac.