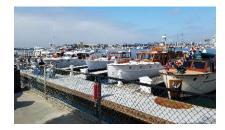

#### OLD FASHIONED DAY IN THE PARK

Vintage yachts and antique cars descended upon Burton Chace Park in Marina de Rey on Sunday, July 23 for Old Fashioned Day in the Park, an event sponsored by the Classic Yacht Association. Cars were shimmering in the sunlight, steam motors were chugging on display and nearby, docked in the boat slips bordering the park, were an array of vintage yachts, resplendent in their varnished wooden glory. People were invited to peer under car hoods, gawk at the interior and climb aboard the vessels and look around.