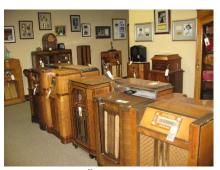

#### ART ASTOR COLLECTION

Art Astor was not only a broadcaster during the heyday of AM radio in the 1950s and 1960s building an empire of stations, but he was an incurable collector. His collection ran the gamut from vintage radios, toys, slot machines to telephones and juke boxes. To the car hobbyist he will be remembered for his love of cars which numbered into the hundreds. Art Astor died last December at the age of 91 and since then most of his cars have been sold to new owners. Our club had the privilege of viewing much of his collection with the knowledgeable curators Samantha and Aaron. It was difficult to decide which part of the collection was more interesting. The cars were all special and the toys took many back to their childhood. The room displaying telephones was most noteworthy—learning how and what the unique apparatus' function was used for.

cars

radios

telephones

friends

more friends

remembering Hoppy