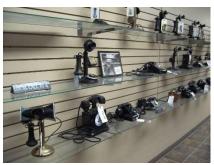

#### ART ASTOR COLLECTION

Art Astor was not only a broadcaster during the heyday of AM radio in the 1950s and 1960s building an empire of stations, but he was an incurable collector. His collection ran the gamut from vintage radios, toys, slot machines to telephones and juke boxes. To the car hobbyist he will be remembered for his love of cars which numbered into the hundreds. Art Astor died last December at the age of 91 and since then most of his cars have been sold to new owners. Our club had the privilege of viewing much of his collection with the knowledgeable curators Samantha and Aaron. It was difficult to decide which part of the collection was more interesting. The cars were all special and the toys took many back to their childhood. The room displaying telephones was most noteworthy—learning how and what the unique apparatus' function was used for.

cars

radios

telephones

friends

more friends

remembering Hoppy