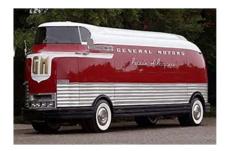

The next vehicle of special consideration is a 1941 GMC Futurliner. The Futurliners were a group of custom vehicles styled by Harley Earl as an important part of the company's *Parade of Progress*, a North American traveling exhibition promoting future cars and technologies. The *Parade of Progress* and the Futurliners were sponsored by GM from 1940 to 1941 and again from 1953 to 1956. The art deco styling is amazing to see in person. The vehicle is 33 feet long, 8 feet wide and more than 11 feet tall. Original power was provided by a 4-cylinder diesel with a manual transmission. Top speed was 40 mph. this Futurliner is number 5 of 12 built and was rebuilt and restored from leftover parts as a flatbed hauler. Only 9 Futurliners have survived.