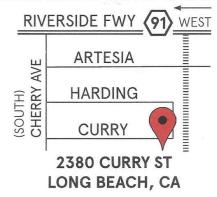

#### **DIRECTIONS**

- Také the 91 Riverside Fwy toward Long Beach
- · Exit on Cherry Ave (southbound)
- Proceed south 1/2 mile to Curry St (1 block beyond Harding)
- Turn Left on Curry St and continue to the end of the block
- · Gunther's Yard is the last lot on the right