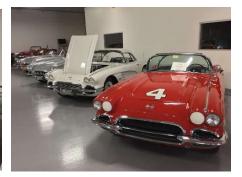

#### **KENT BROWNING COLLECTION**

Our AACA members along with the Oldsmobile Club visited the Kent Browning Collection for an enjoyable morning of viewing his vast array of cars. His new facility is well laid out allowing plenty of room to walk easily around each car. His pristine work area is the envy of every car rebuilder. Jeff Shadow described features of some of the cars and we were all encouraged to look under the hoods and open the doors to sit in the cars.