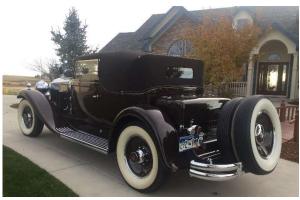

My car is a 1931 Packard Model 840 Waterhouse Convertible Victoria. It is one of two built that year on the short wheel base Deluxe 8 chassis. Both cars were sold new in South America. Nothing is known about the early history of either car except that the owners had to be very wealthy with an estimated cost including shipping to be around \$10,000 (\$6500 FOB Detroit). The other car also exists and is in a collection in San Francisco. There were also three built on the long wheelbase Deluxe 8 chassis, two still survive. Waterhouse was a custom body builder located in Webster, MA. They were only in business from 1928-1933. They built a total of 296 bodies during their history. The convertible Victoria was their signature design accounting for over half of the total production. My car was brought back to the US in 1965 and restored by Ted Billings. It changed hands many time before I purchased it. I then performed a detailing, fixing and replacing wrong or missing parts. The car is now a multiple AACA award winner. The car received the Joseph Parkin Award in Philadelphia in February of this year and it First Place Grand National Award in Independence, MO.