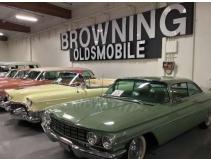

#### **KENT BROWNING COLLECTION**

Our AACA members along with the Oldsmobile Club visited the Kent Browning Collection for an enjoyable morning of viewing his vast array of cars. His new facility is well laid out allowing plenty of room to walk easily around each car. His pristine work area is the envy of every car rebuilder. Jeff Shadow described features of some of the cars and we were all encouraged to look under the hoods and open the doors to sit in the cars.