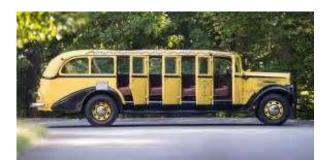

#### **GLENDALE CRUISE NIGHT**

The 24<sup>th</sup> annual Glendale Cruise Night was held on Saturday, July 15 with over 350 vehicles on display and 40,000+ spectators. There were many special vehicles, but two in particular were standouts. The first was a 1937 White Model 706 Park bus that was used to transport visitors at Yellowstone National Park. This is one of 98 White buses put into service at the park between 1936 and 1938. It is powered by a Type 20 - 318 cubic inch 6-cylinder engine with a 4-speed transmission. There are four rows of seats for 14 people. This bus had a ground up restoration to original specifications.