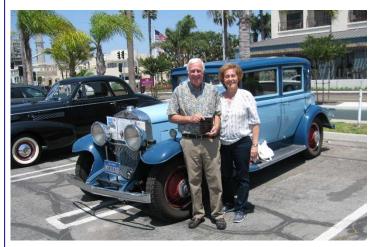

#### **RUBY'S ON THE BEACH**

The Cadillac LaSalle Club couldn't have picked a more picture perfect, chamber of commerce type day to spend time at the beach for their Southern California Regional National Car Show. Enjoying lunch, meeting new friends and exchanging stories made for a very relaxing afternoon. Kudos to Betsy and Jay Davenport for arranging this show. And congrats to Joel Feldman for taking honors as best in his class for his 1931 Cadillac.

My car is a 1931 Packard Model 840 Waterhouse Convertible Victoria. It is one of two built that year on the short wheel base Deluxe 8 chassis. Both cars were sold new in South America. Nothing is known about the early history of either car except that the owners had to be very wealthy with an estimated cost including shipping to be around \$10,000 (\$6500 FOB Detroit). The other car also exists and is in a collection in San Francisco. There were also three built on the long wheelbase Deluxe 8 chassis, two still survive. Waterhouse was a custom body builder located in Webster, MA. They were only in business from 1928-1933. They built a total of 296 bodies during their history. The convertible Victoria was their signature design accounting for over half of the total production. My car was brought back to the US in 1965 and restored by Ted Billings. It changed hands many time before I purchased it. I then performed a detailing, fixing and replacing wrong or missing parts. The car is now a multiple AACA award winner. The car received the Joseph Parkin Award in Philadelphia in February of this year and it First Place Grand National Award in Independence, MO.