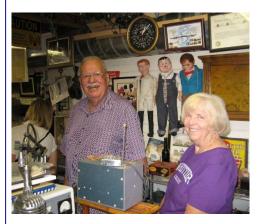

## THE BURCHETT MUSEUM Saturday, October 16, 2021

Bob and Phyllis Burchett have been collecting their "unfocused collection" for 40+ years. Our engaging hosts Bob and Phyllis along with their two knowledgeable nephews regaled us with the history of rows upon rows of curiosities. Their collection includes vintage cars that they enjoy driving. Of particular interest is their newest acquisition, the only mobile vintage radio and electrical museum on wheels. Built in a 1973 Ungers RV style motor coach. It was designed for this job by being a mobile "showcase" or trade show on wheels as it only has power, lights and display spaces without any RV accommodations.

No, Bob is not serving drinks. He is holding the special "fluoroscope" panel used as part of the xray shoe fitting machine of the 50's.

Bill Denzel: "All of us enjoyed the super time we had viewing the eclectic collection of great artifacts they have collected and displayed at their museum. It is a museum unlike any other that I have visited...besides there's free "fresh" popcorn!"