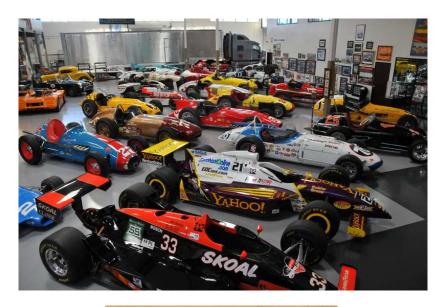

cars.

12:15 pm until 2 pm just a short distance away, we will see a very special collection of race cars and high speed cars from 1908 to current rarities. Here we will find out the Malloy family history of racing, owning a speedway, current racing involvement and future goals. Tom and his wife Sharon want to join AACA. They would appreciate any help our club can provide so they can know as much as possible on each of their rare

## TOM & SHARON MALLOY FOUNDATION

12:15 pm – 2:00 pm 556 Malloy Court Corona 92878

Tom Malloy was introduced to racing at a young age by his Father, Emmett J. Malloy, who owned two open-wheel race cars and built/owned Carrell Speedway in Gardena, California. Tom attended the Skip Barber Racing School in 1992 and was hooked. Soon afterward he began racing and collecting vintage cars, and has a passion for preserving the history of American racing. He has built an unique private collection of high speed cars from 1908 to current rarities, race cars and racing memorabilia. He has been lucky enough to have shown and raced his cars all over the United States and even foreign countries such as England, Canada, Australia, New Zealand and France.