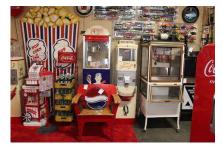

We even saved some time to browse through a few antique stores.

**Back in the Day Classics** welcomed us to their museum and collectible warehouse. Their new showroom can hold over 2,500 antiques and collectibles in inventory for sale at any one time. They have taken the time to theme out the entire store in sections consisting of gas/oil, coca-cola, soda/food advertising, barbershop and gaming related items. A few in our group came out with new items for their collection. Others said they will return as the inventory is always changing.