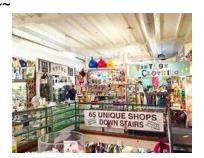

We even saved some time to browse through a few antique stores.

**Back in the Day Classics** welcomed us to their museum and collectible warehouse. Their new showroom can hold over 2,500 antiques and collectibles in inventory for sale at any one time. They have taken the time to theme out the entire store in sections consisting of gas/oil, coca-cola, soda/food advertising, barbershop and gaming related items. A few in our group came out with new items for their collection. Others said they will return as the inventory is always changing.