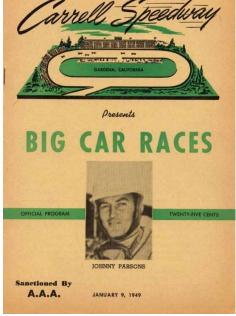

## TOM & SHARON MALLOY FOUNDATION

12:15 pm – 2:00 pm 556 Malloy Court Corona 92878

Tom Malloy was introduced to racing at a young age by his Father, Emmett J. Malloy, who owned two open-wheel race cars and built/owned Carrell Speedway in Gardena, California. Tom attended the Skip Barber Racing School in 1992 and was hooked. Soon afterward he began racing and collecting vintage cars, and has a passion for preserving the history of American racing. He has built an unique private collection of high speed cars from 1908 to current rarities, race cars and racing memorabilia. He has been lucky enough to have shown and raced his cars all over the United States and even foreign countries such as England, Canada, Australia, New Zealand and France.