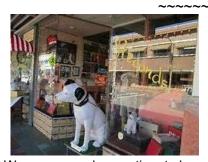

We even saved some time to browse through a few antique stores.

**Back in the Day Classics** welcomed us to their museum and collectible warehouse. Their new showroom can hold over 2,500 antiques and collectibles in inventory for sale at any one time. They have taken the time to theme out the entire store in sections consisting of gas/oil, coca-cola, soda/food advertising, barbershop and gaming related items. A few in our group came out with new items for their collection. Others said they will return as the inventory is always changing.