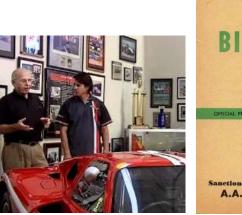

## TOM & SHARON MALLOY FOUNDATION

12:15 pm – 2:00 pm 556 Malloy Court Corona 92878

Tom Malloy was introduced to racing at a young age by his Father, Emmett J. Malloy, who owned two open-wheel race cars and built/owned Carrell Speedway in Gardena, California. Tom attended the Skip Barber Racing School in 1992 and was hooked. Soon afterward he began racing and collecting vintage cars, and has a passion for preserving the history of American racing. He has built an unique private collection of high speed cars from 1908 to current rarities, race cars and racing memorabilia. He has been lucky enough to have shown and raced his cars all over the United States and even foreign countries such as England, Canada, Australia, New Zealand and France.

Do not miss out on a chance to show your car and join fellow AACA enthusiasts. While this event is currently not a large one, the intimacy and size should allow your vehicle to have a very fair chance at winning the award you seek.