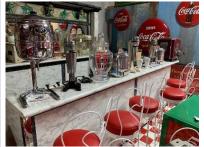

We even saved some time to browse through a few antique stores.

**Back in the Day Classics** welcomed us to their museum and collectible warehouse. Their new showroom can hold over 2,500 antiques and collectibles in inventory for sale at any one time. They have taken the time to theme out the entire store in sections consisting of gas/oil, coca-cola, soda/food advertising, barbershop and gaming related items. A few in our group came out with new items for their collection. Others said they will return as the inventory is always changing.