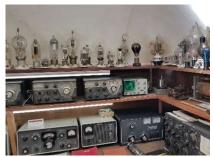

## THE BURCHETT MUSEUM Saturday, October 16, 2021

Bob and Phyllis Burchett have been collecting their "unfocused collection" for 40+ years. Our engaging hosts Bob and Phyllis along with their two knowledgeable nephews regaled us with the history of rows upon rows of curiosities. Their collection includes vintage cars that they enjoy driving. Of particular interest is their newest acquisition, the only mobile vintage radio and electrical museum on wheels. Built in a 1973 Ungers RV style motor coach. It was designed for this job by being a mobile "showcase" or trade show on wheels as it only has power, lights and display spaces without any RV accommodations.