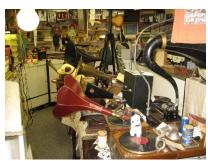

## THE BURCHETT MUSEUM Saturday, October 16, 2021

Bob and Phyllis Burchett have been collecting their "unfocused collection" for 40+ years. Our engaging hosts Bob and Phyllis along with their two knowledgeable nephews regaled us with the history of rows upon rows of curiosities. Their collection includes vintage cars that they enjoy driving. Of particular interest is their newest acquisition, the only mobile vintage radio and electrical museum on wheels. Built in a 1973 Ungers RV style motor coach. It was designed for this job by being a mobile "showcase" or trade show on wheels as it only has power, lights and display spaces without any RV accommodations.