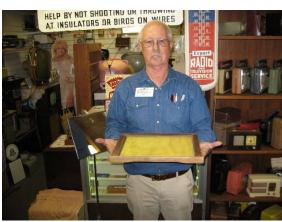

No, Bob is not serving drinks. He is holding the special "fluoroscope" panel used as part of the xray shoe fitting machine of the 50's.

Bill Denzel: "All of us enjoyed the super time we had viewing the eclectic collection of great artifacts they have collected and displayed at their museum. It is a museum unlike any other that I have visited...besides there's free "fresh" popcorn!"