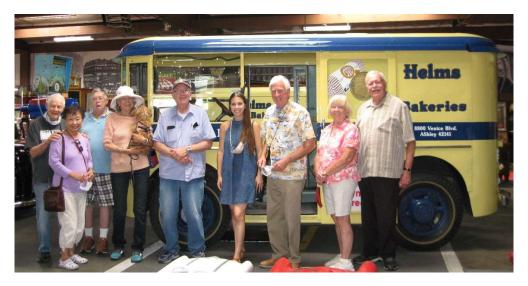

## THE BURCHETT MUSEUM Saturday, October 16, 2021

Bob and Phyllis Burchett have been collecting their "unfocused collection" for 40+ years. Our engaging hosts Bob and Phyllis along with their two knowledgeable nephews regaled us with the history of rows upon rows of curiosities. Their collection includes vintage cars that they enjoy driving. Of particular interest is their newest acquisition, the only mobile vintage radio and electrical museum on wheels. Built in a 1973 Ungers RV style motor coach. It was designed for this job by being a mobile "showcase" or trade show on wheels as it only has power, lights and display spaces without any RV accommodations.

No, Bob is not serving drinks. He is holding the special "fluoroscope" panel used as part of the xray shoe fitting machine of the 50's.

Bill Denzel: "All of us enjoyed the super time we had viewing the eclectic collection of great artifacts they have collected and displayed at their museum. It is a museum unlike any other that I have visited...besides there's free "fresh" popcorn!"