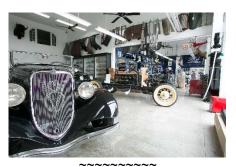

## THE BURCHETT MUSEUM Saturday, October 16, 2021

Bob and Phyllis Burchett have been collecting their "unfocused collection" for 40+ years. Our engaging hosts Bob and Phyllis along with their two knowledgeable nephews regaled us with the history of rows upon rows of curiosities. Their collection includes vintage cars that they enjoy driving. Of particular interest is their newest acquisition, the only mobile vintage radio and electrical museum on wheels. Built in a 1973 Ungers RV style motor coach. It was designed for this job by being a mobile "showcase" or trade show on wheels as it only has power, lights and display spaces without any RV accommodations.

No, Bob is not serving drinks. He is holding the special "fluoroscope" panel used as part of the xray shoe fitting machine of the 50's.

Bill Denzel: "All of us enjoyed the super time we had viewing the eclectic collection of great artifacts they have collected and displayed at their museum. It is a museum unlike any other that I have visited...besides there's free "fresh" popcorn!"