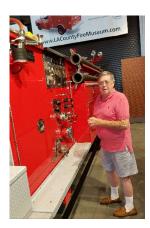

Jay saves the day & the baby

Bob Oks the eletric system

Fire engines from the 1860's through just retired apparatus are on display. Included in this collection are fire engines pulled to fires by men, six horse drawn steam fire engines, Los Angeles county Fire Department equipment dating back to the 1920's, the "Disneyland" fire engine, Model T fire engines, and 1950's fire engines. The County of Los Angeles Fire Museum is the only place to come and see the world famous Engine and Squad 51 from the hit 1970's television series "Emergency".