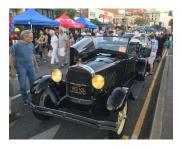

#### GLENDALE CAR SHOW JULY 21

After everyone left the Malamut Collection, Duane Hinkle in his 1929 Model A and Phillip Cole in his 1952 Studebaker drove to Glendale to participate in the annual Glendale Cruise-in along with about 300 other cars. The drive in the morning from Redondo Beach to the Malamut collection in Thousand Oaks was very beautiful, driving through the canyons of Malibu and then over to the valley. The drive from the Malamut collection to Glendale took them through the Simi Valley, east over the Santa Susanna Pass, and through the San Fernando Vallley. It was a challenging drive on a very hot day. Both cars performed well and everyone got home safely without any mechanical trouble.