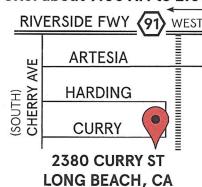

#### DIRECTIONS

- Take the 91 Riverside Fwy toward Long Beach
- Exit on Cherry Ave (southbound)
- Proceed south 1/2 mile to Curry St (1 block beyond Harding)
- Turn Left on Curry St and continue to the end of the block
- · Gunther's Yard is the last lot on the right