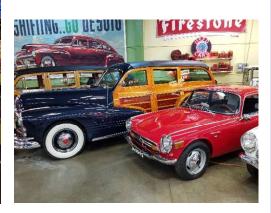

#### **MULLIN AUTOMOTIVE MUSEUM**

Betty and Howard Green toured the Mullin Automotive Museum in Oxnard with the Mercedes Club. This privately owned museum pays tribute to the art deco and the machine age, eras that produced exquisite art and magnificent automobiles. This museum is home to the finest Historic French automobiles from Bugatti to Voisin as well as significant decorative art from the 1920s and 1930s. Howard commented, "Probably the only collection like it in the world. Plus there is an ample amout of docents to take visitors around the museum and to answer questions".

#### MALAMUT COLLECTION Saturday, July 21, 2018

Every minute was filled with awe taking in this eclectic collection. In addition to cars, the Malamut Museum is also home to an extensive collection of roadside memorabilia, vintage radios, jukeboxes, televisions, vintage packaging and furniture, to name a few.