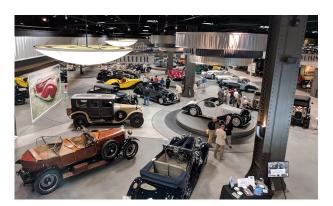

#### **MULLIN AUTOMOTIVE MUSEUM**

Betty and Howard Green toured the Mullin Automotive Museum in Oxnard with the Mercedes Club. This privately owned museum pays tribute to the art deco and the machine age, eras that produced exquisite art and magnificent automobiles. This museum is home to the finest Historic French automobiles from Bugatti to Voisin as well as significant decorative art from the 1920s and 1930s. Howard commented, "Probably the only collection like it in the world. Plus there is an ample amout of docents to take visitors around the museum and to answer questions".