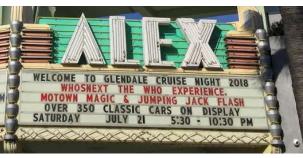

#### GLENDALE CAR SHOW JULY 21

After everyone left the Malamut Collection, Duane Hinkle in his 1929 Model A and Phillip Cole in his 1952 Studebaker drove to Glendale to participate in the annual Glendale Cruise-in along with about 300 other cars. The drive in the morning from Redondo Beach to the Malamut collection in Thousand Oaks was very beautiful, driving through the canyons of Malibu and then over to the valley. The drive from the Malamut collection to Glendale took them through the Simi Valley, east over the Santa Susanna Pass, and through the San Fernando Vallley. It was a challenging drive on a very hot day. Both cars performed well and everyone got home safely without any mechanical trouble.