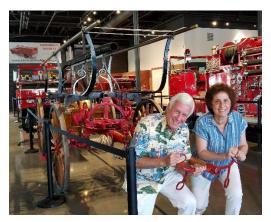

#### LOS ANGELES COUNTY FIRE MUSEUM July 28, 2018

Bill Denzel: I was one of the lucky ones who got to take this tour to see the magnificently restored fire equipment and hear about it from the LA County Fire Museum staff and docents. Fortunately, we had a private tour which was just a week after the grand opening of this Bellflower facility when over 5000 people were in attendance. I have visited many fire museums from MYC to LA and this is the finest example bar none. My friend Tim Brockway, great-great grandson of the founder of rown Manufacturing (initially a wagon builder in the 1800's), was delighted to see the Crown fire engines restored and those waiting to be restored. He appreciated the opportunity to re-visit some of the fire engines he might have worked on as a summer job while going to college.

Jay saves the day & the baby

Bob Oks the eletric system

Fire engines from the 1860's through just retired apparatus are on display. Included in this collection are fire engines pulled to fires by men, six horse drawn steam fire engines, Los Angeles county Fire Department equipment dating back to the 1920's, the "Disneyland" fire engine, Model T fire engines, and 1950's fire engines. The County of Los Angeles Fire Museum is the only place to come and see the world famous Engine and Squad 51 from the hit 1970's television series "Emergency".