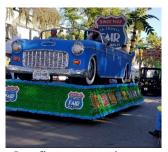

#### LOS ANGELES COUNTY FAIR

September 5, 2018

Some things can only be seen at the Los Angeles county Fair. This year's fair played homage to route 66, the one preferred way to get from Chicago to Los Angeles in the days before the interstates. Back then, all along the "Mother road" roadside attractions popped up to entertain travelers and entice them to stop and spend time – and maybe money – as they made their way across the country. The first fair was held in October of 1922 in a former beet field in Pomona. Highlights of the first year were harness racing, chariot races and an airplane sing walking exhibition.

Car floats parade

Deep fried anything

Joel & Cathy drive Route 66