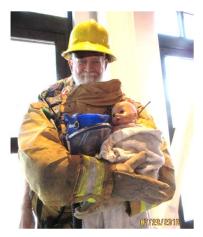

Jay saves the day & the baby

Bob Oks the eletric system

Fire engines from the 1860's through just retired apparatus are on display. Included in this collection are fire engines pulled to fires by men, six horse drawn steam fire engines, Los Angeles county Fire Department equipment dating back to the 1920's, the "Disneyland" fire engine, Model T fire engines, and 1950's fire engines. The County of Los Angeles Fire Museum is the only place to come and see the world famous Engine and Squad 51 from the hit 1970's television series "Emergency".